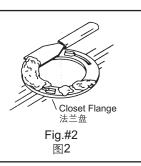

### 希玛龙"顶级版" CIMARRON<sub>™</sub>

安装说明书 INSTALLATION INSTRUCTIONS 4.2升裙包五级旋风<sup>螺能</sup>分体座便器 4.2L SKIRTED TWO-PIECE TOILET 305mm K-5706T/K-5706T-C/K-5706T-S 400mm K-6345T/K-6345T-C/K-6345T-S