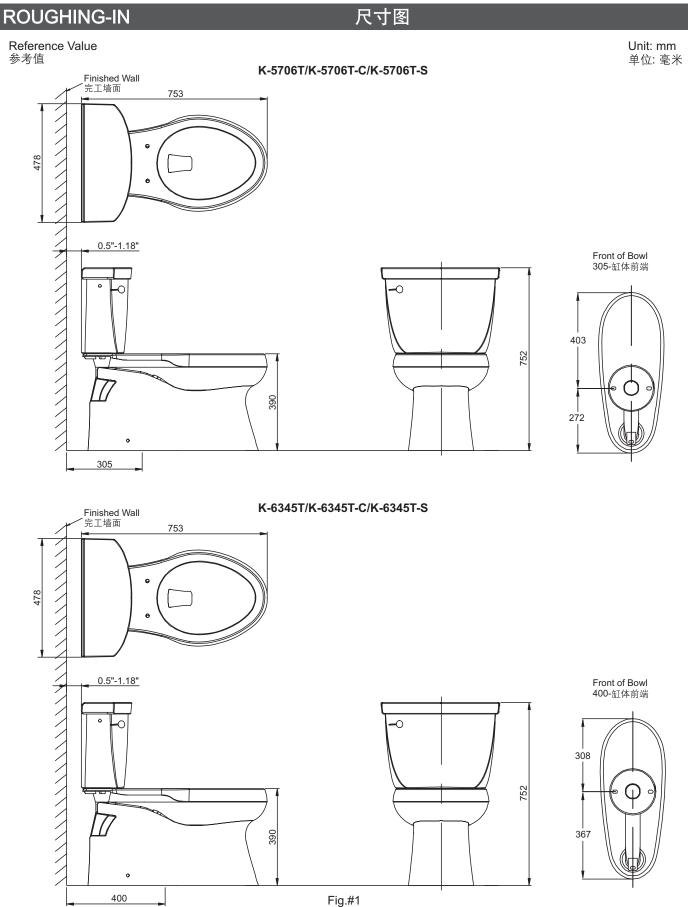

### 希玛龙"顶级版" CIMARRON<sub>™</sub>

安装说明书 INSTALLATION INSTRUCTIONS 4.2升裙包五级旋风<sup>螺能</sup>分体座便器 4.2L SKIRTED TWO-PIECE TOILET 305mm K-5706T/K-5706T-C/K-5706T-S 400mm K-6345T/K-6345T-C/K-6345T-S