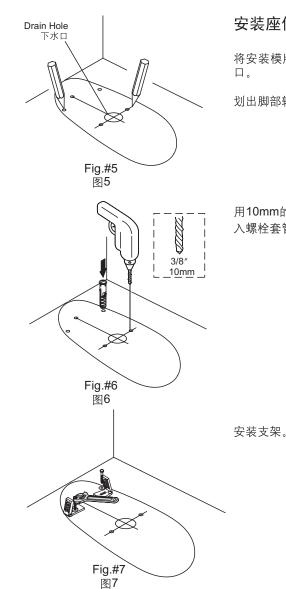

### 希玛龙"顶级版" CIMARRON<sub>™</sub>

安装说明书 INSTALLATION INSTRUCTIONS 4.2升裙包五级旋风<sup>螺能</sup>分体座便器 4.2L SKIRTED TWO-PIECE TOILET 305mm K-5706T/K-5706T-C/K-5706T-S 400mm K-6345T/K-6345T-C/K-6345T-S