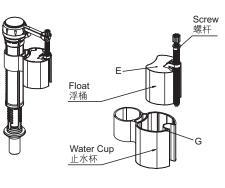

direction.



Fig.#15 图15

水位微量调节

注水以稳定浮球

安装后的几天内,应反复检查所有接驳

测试冲水情况。

处有否渗漏。

盖上水箱盖。

沿OPEN方向按出卡扣。



**To lower water level:** Move water cup down to a proper height and rotate screw anticlockwise to achieve the desired water level. (Refer to float adjustment instructions.)

To elevate water level: Rotate screw

clockwise and raise float to the desired water level. Elevate water cup to a

proper position as well. (Refer to float

adjustment instructions.)

Fig.#16b ⊠16b Fig.#16c Fig.#16c ∑16c 降低水位:下调止水杯到需求高度,逆 时针旋转螺杆,使得浮桶下降到合适位 置(参考浮桶调节注意事项)。

**升高水位:**顺时针旋转螺杆使得浮桶上 升到需求高度,上调止水杯到合适位置 (参考浮桶调节注意事项)。

Fasten the snap along "CLOSE" direction.

SCALE 5:1 CLOSE

> Fig.#16d 图16d

沿CLOSE方向扣紧卡扣。

**Float adjustment instructions:** Make sure the height of surface E is 2-4mm lower than surface G.



Fig.#16e 图16e 浮桶调节注意事项:调节螺杆时保证 E面下沉于G面2-4mm。

1228754-T01-A

| SYMPTOMS                                                                                                                                         | CORRECTIVE ACTIONS