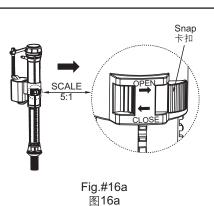

top is turned to the locked position. Valve may not turn on if top is not fully in the locked position.

Turn on water supply. Check that water level is at the marked water line.

Install the tank lid and the seat. Use the supplied hardware pack for seat. Periodically check for leaks for several days following the installation.



注意: 第一次打开供水阀之前, 请按下列步骤清理阀门组件里的砂石、碎屑及铁锈:

关掉供水源, 以逆时针方向旋转1/8圈, 拆除阀帽。

用杯子盖好无遮盖的阀门组件以防溅水,然后反覆开关水源数次,最后关掉水源。

重新盖上阀顶部份,顺时针旋转阀帽1/8圈上好,阀帽必须旋转 至对准上锁的位置,否则可能无法打开注水阀。

打开水源,查核水位是否达到水位线。

安装水箱盖和盖板。使用附带的盖板安 装组件包进行安装。安装后定期检查漏 水情况。

#### FILL FLOAT WITH BALLAST

Test flush the toilet.

Periodically check all connections for leaks for several days following installation.

Set the tank cover in place on the tank.

# MINOR ADJUSTMENT OF

Move the snap along "OPEN" direction.



Fig.#15 图15

水位微量调节

注水以稳定浮球

安装后的几天内,应反复检查所有接驳

测试冲水情况。

处有否渗漏。

盖上水箱盖。

沿OPEN方向按出卡扣。



**To lower water level:** Move water cup down to a proper height and rotate screw anticlockwise to achieve the desired water level. (Refer to float adjustment instructions.)

To elevate water level: Rotate screw

clockwise and raise float to the desired water level. Elevate water cup to a

proper position as well. (Refer to float

adjustment instructions.)

Fig.#16b ⊠16b Fig.#16c Fig.#16c ∑16c 降低水位:下调止水杯到需求高度,逆 时针旋转螺杆,使得浮桶下降到合适位 置(参考浮桶调节注意事项)。

**升高水位:**顺时针旋转螺杆使得浮桶上 升到需求高度,上调止水杯到合适位置 (参考浮桶调节注意事项)。

Fasten the snap along "CLOSE" direction.

SCALE 5:1 CLOSE

> Fig.#16d 图16d

沿CLOSE方向扣紧卡扣。

**Float adjustment instructions:** Make sure the height of surface E is 2-4mm lower than surface G.



Fig.#16e 图