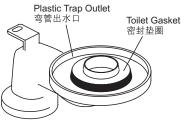

:提防身体受伤或产品破裂。螺母不可上得太紧,否则会导致损坏及崩裂。



Supply Shut-Off Valve 供水管止水阀

> Closet Flange Centerline 法兰盘中心线

194

#### **TO INSTALL BOWL**

Position the template and align with drain hole.

Mark down the position of foot and 5 holes.

Drill holes on ground with the drill of 10mm (3/8"), then insert anchor to holes.



安装座便器

将安装模版放置在地面上,并对齐下水  $\Box$  .

划出脚部轮廓线及五个孔的位置。

用10mm的钻头在地面上钻孔,然后插 入螺栓套管。

Install brackets.

Firmly press the toilet gasket onto the toilet outlet of plastic trap.

NOTE 1: Wax ring type toilet gasket should not be installed at temperatures less than 21°C.

NOTE 2: If you are using a toilet gasket with an integral plastic sleeve, make sure the gasket is positioned with the sleeve facing away from the toilet.

Install plastic to ground and mounted with 3 set of bolts firmly.





将密封垫圈紧套于弯管出水口。

注意1: 如使用蜡封式密封垫圈, 室温 不应低于摄氏度21℃。

注意2: 如所使用的密封垫圈附有内式 塑料套,则此垫应朝外放置。

安装弯管于地面上,并用3组螺栓上 紧。

Fig.#9 图9

小心对准并将座便器向下放置。同时将 Carefully align and lower the bowl. 座便器边缘向下压,以使排水口插入弯 管中。为了要达到最佳的效果,请在安 Apply weight to the bowl rim to let the outlet insert into plastic trap. 装时确定座便器是否水平。 Outlet 排水口 Plastic Trap 弯管 Fig.#10 图10 Carefully thread the screws into the 小心的将螺丝旋入支架中直到座便器完 全固定。左右交替旋紧以免座便器偏离 brackets, until toilet is secure. Alternately tighten left and right sides 中心。安装螺帽。 to prevent pulling the toilet off center. Install cap to cover screw. Do not overtighten. 请勿过度旋紧。 Bushing Screw 螺母 螺丝 Fig.#11 图11 Apply caulk around base. 在座便器底座周围打上硅胶。 Fig.#12 鸁12 TO CONNECT WATER 连接供水管止水阀 SUPPLY Supply Shank\* 供水管接口 \*我们建议使用软管(不随货供应)来连接 \* Flexible hose (not provided) are

recommended to c