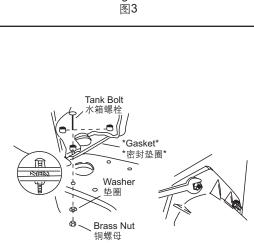

### 希玛龙"顶级版" CIMARRON<sub>™</sub>

安装说明书 INSTALLATION INSTRUCTIONS 4.2升裙包五级旋风<sup>螺能</sup>分体座便器 4.2L SKIRTED TWO-PIECE TOILET 305mm K-5706T/K-5706T-C/K-5706T-S 400mm K-6345T/K-6345T-C/K-6345T-S