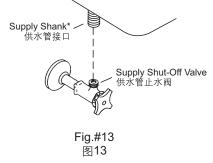

stic trap. 装时确定座便器是否水平。 Outlet 排水口 Plastic Trap 弯管 Fig.#10 图10 Carefully thread the screws into the 小心的将螺丝旋入支架中直到座便器完 全固定。左右交替旋紧以免座便器偏离 brackets, until toilet is secure. Alternately tighten left and right sides 中心。安装螺帽。 to prevent pulling the toilet off center. Install cap to cover screw. Do not overtighten. 请勿过度旋紧。 Bushing Screw 螺母 螺丝 Fig.#11 图11 Apply caulk around base. 在座便器底座周围打上硅胶。 Fig.#12 鸁12 TO CONNECT WATER 连接供水管止水阀 SUPPLY Supply Shank\* 供水管接口 \*我们建议使用软管(不随货供应)来连接 \* Flexible hose (not provided) are

recommended to connect the supply line to the fill valve. If you use a rigid connection(not provided), take care not to apply side forces to the bottom of the fill valve. Be sure the rigid connection must be fit with supply line completely to prevent damage shank by forced connection.



\*我们建议使用软管(不随货供应)来连接 供水管与座便器进水阀。如果您使用硬 管(不随货供应)连接的话,连接时要注 意不要在进水阀的底部施加横向压力, 并请注意硬管必须与供阀口完全吻合, 以免强行连接日后会损坏接口。 **IMPORTANT:** Before turning on the supply valve for the first time, follow the steps below to clear sand, debris and rust from the system:

Make sure water sure water supply is off. Remove valve END by rotating it 1/8 turn counterclockwise.

While holding a container over the uncapped VALVE to prevent splashing, turn water supply on and off a few times. Leave water supply off.

Replace END by engaging lugs and rotating 1/8 turn clockwise. Make certain the top is turned to the locked position. Valve may not turn on if top is not fully in the locked position.

Turn on water supply. Check that water level is at the marked water line.

Install the tank lid and the seat. Use the supp